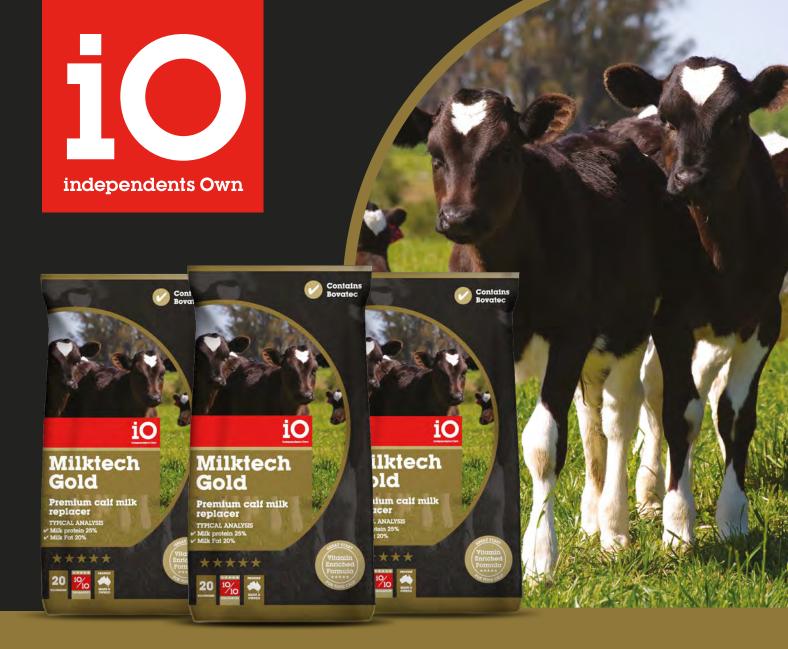

## iO Milktech Gold

- ✓ Contains Bovatec
- ✓ Highest Quality
- Curding
- ✓ Organic Trace Minerals

✓ Easy to mix

iO Milktech Gold has been developed to achieve maximum growth rates for your calves. iO Milktech Gold is formulated with a balanced combination of dairy fats and proteins, essential vitamin and mineral profile, probiotics and Bovatec.

## iO Milktech Gold Facts:

- ✓ Contains Boyatec
- ✓ Curding
- ✓ Highest Quality
- ✓ Easy to mix
- ✓ Host specific Probiotic a high concentration of rumen specific bacteria specifically chosen aid calf health and aid digestion.
- ✓ Organic Trace Minerals
- ✓ Minerals & Vitamins **iO Milktech Gold** is specially formulated to help increase growth, improve health & development with the assistance of organic and inorganic minerals and vitamins