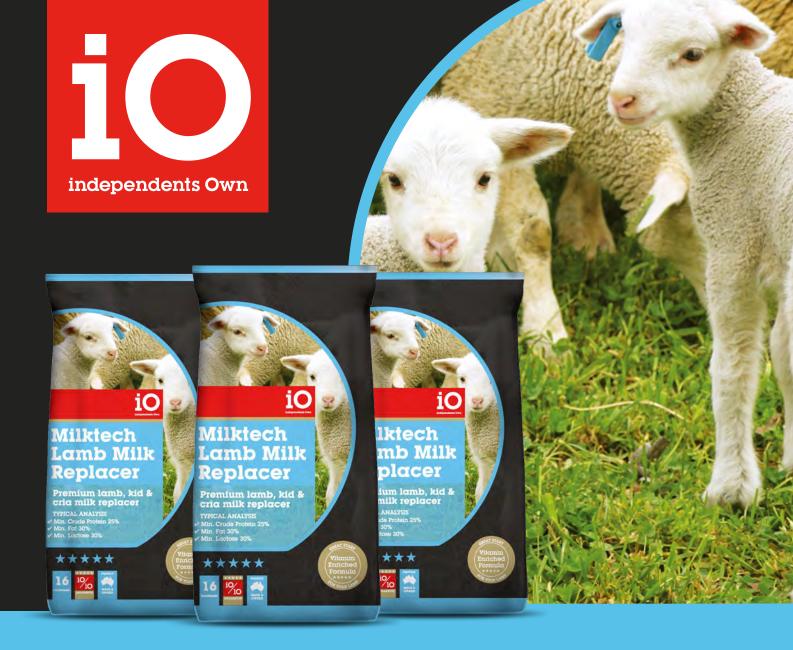

io Milktech Lamb

iO Millktech Lamb Milk Replacer can be fed to young animals such as lambs, goat kids, foals, fawns, puppies and cria.

- ✓ Can be fed to variety of animals
- ✓ Low cost alternative

- ✓ Easy to mix
- ✓ Quality Ingredients

**iO Millktech Lamb Milk Replacer** has been developed to achieve maximum growth rates for your lamb or kid. **iO Millktech Lamb Milk Replacer** contains essential vitamins and minerals required for early growth and development and contains no coccidiostat, making it safe for multiple species.

**30%** Fat

25% Protein 35% Lactose

20 KILOGRAMS

Vitamin Enriched

Formula

P YOUR C