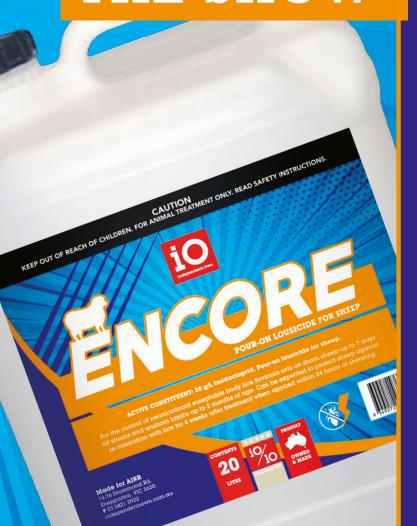

**DON'T** 

LET LICE

**SPOIL** 

THE SHOW

Active Constituent: 35 g/L Imidacloprid

Also contains: 300 g/L N-METHYL-2-PYRROLIDONE

(solvent)

Claims: For the control of neonicotinoid susceptible body lice Bovicola ovis on shorn sheep up to 7 days off shears and unshorn lambs up to 2 months of age. This product can be expected to protect sheep against reinfestation with lice for 4 weeks after treatment when applied within 24 hours of shearing.

Container size: 20L

**Applicator:** Apply product only with the 6-stripe applicator.

Withholding Periods: MEAT: DO NOT USE less than 21 days before slaughter for human consumption.

MILK: DO NOT USE on female sheep which are producing, or may in the future produce, milk or milk products for human consumption.